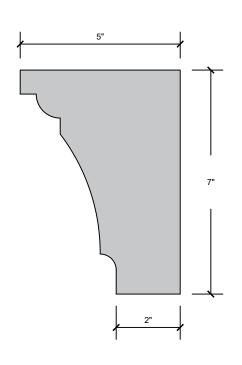

h for proper water runoff All dimensions can be changed to fit your needs

1<del>3</del>"

### TRU-R



TF-17A\*



TF-18



TF-18A\*



PAgE 9

\*- Shape has a 6:12 pitch for proper water runoff All dimensions can be changed to fit your needs

### TRU-R



PAGE 10 \*- Shape has a 6:12 pitch for proper water runoff All dimensions can be changed to fit your needs

PAgE 11









\*- Shape has a 6:12 pitch for proper water runoff All dimensions can be changed to fit your needs

### TRU-R





TF-24



TF-24A\*



\*- Shape has a 6:12 pitch for proper water runoff All dimensions can be changed to fit your needs

PAgE 12





TF-26



TF-26A\*



\*- Shape has a 6:12 pitch for proper water runoff All dimensions can be changed to fit your needs

PAgE 13

### TRU-R

TF-27



TF-28



TF-29

















TF-35



TF-36



TF-37



### TRU-R











### TRU-R

TF-42



TF-43



TF-44





TF-46



TF-47



**TF-48** 



**PS** TF-49



### TRU-R



TF-51



TF-52







### TRU-R

TF-54



TF-55



TF-56





















2101 Kenmore Avenue Buffalo, NY 14207 (716) 874-6474



www.thermalfoams.com