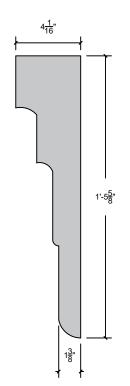

### TRU-R

TF-24

TF-24A\*

\*- Shape has a 6:12 pitch for proper water runoff All dimensions can be changed to fit your needs

PAgE 12

TF-26

TF-26A\*

\*- Shape has a 6:12 pitch for proper water runoff All dimensions can be changed to fit your needs