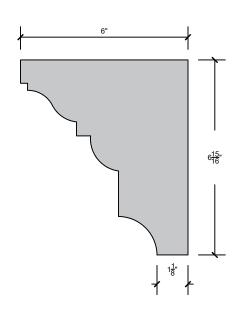

### TRU-R

\*- Shape has a 6:12 pitch for proper water runoff All dimensions can be changed to fit your needs

PAgE 3

TF-8

TF-8A\*

PAgE 4

\*- Shape has a 6:12 pitch for proper water runoff All dimensions can be changed to fit your needs