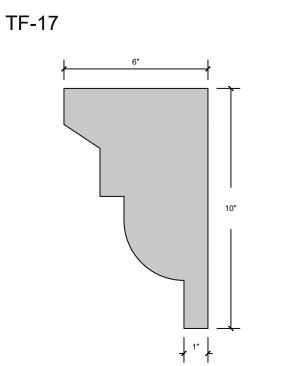

### TRU-R

TF-17A\*

TF-18

TF-18A\*

PAgE 9

\*- Shape has a 6:12 pitch for proper water runoff All dimensions can be changed to fit your needs