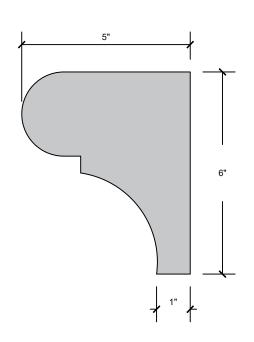

### TRU-R

\*- Shape has a 6:12 pitch for proper water runoff All dimensions can be changed to fit your needs

PAgE 3

TF-8

TF-8A\*

PAgE 4

\*- Shape has a 6:12 pitch for proper water runoff All dimensions can be changed to fit your needs