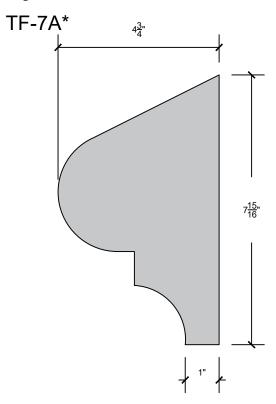

### TRU-R

\*- Shape has a 6:12 pitch for proper water runoff All dimensions can be changed to fit your needs

PAgE 3

TF-8

TF-8A\*

PAgE 4

\*- Shape has a 6:12 pitch for proper water runoff All dimensions can be changed to fit your needs