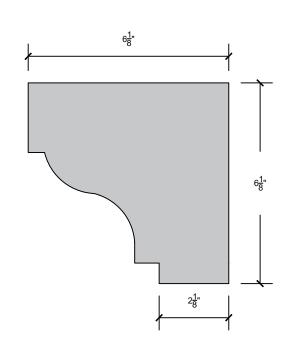

Shape has a 6:12 pitch for proper water runoff All dimensions can be changed to fit your needs

### TRU-R



PAGE 10 \*- Shape has a 6:12 pitch for proper water runoff All dimensions can be changed to fit your needs

PAgE 11









\*- Shape has a 6:12 pitch for proper water runoff All dimensions can be changed to fit your needs

### TRU-R





TF-24



TF-24A\*



\*- Shape has a 6:12 pitch for proper water runoff All dimensions can be changed to fit your needs

PAgE 12





TF-26



TF-26A\*



\*- Shape has a 6:12 pitch for proper water runoff All dimensions can be changed to fit your needs

PAgE 13

### TRU-R

TF-27



TF-28



TF-29

















TF-35



TF-36



TF-37



### TRU-R











### TRU-R

TF-42



TF-43



TF-44





TF-46



TF-47



**TF-48** 



**PS** TF-49



### TRU-R



TF-51



TF-52







### TRU-R

TF-54



TF-55



TF-56





















2101 Kenmore Avenue Buffalo, NY 14207 (716) 874-6474



www.thermalfoams.com