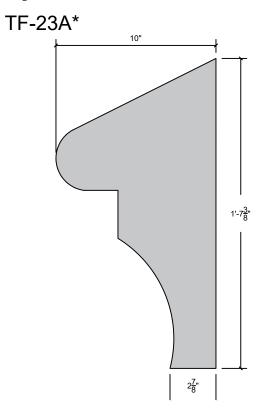

### TRU-R

PAGE 10 \*- Shape has a 6:12 pitch for proper water runoff All dimensions can be changed to fit your needs

PAgE 11

\*- Shape has a 6:12 pitch for proper water runoff All dimensions can be changed to fit your needs