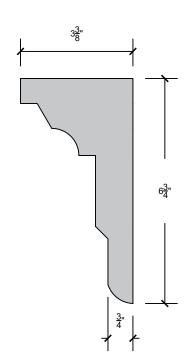

### TRU-R

TF-2A\*

\*- Shape has a 6:12 pitch for proper water runoff All dimensions can be changed to fit your needs

PAgE 1

TF-4

TF-4A\*

PAgE 2

\*- Shape has a 6:12 pitch for proper water runoff All dimensions can be changed to fit your needs