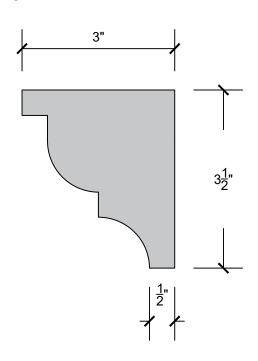

water runoff All dimensions can be changed to fit your needs

1<del>3</del>"

### TRU-R



TF-17A\*



TF-18



TF-18A\*



PAgE 9

\*- Shape has a 6:12 pitch for proper water runoff All dimensions can be changed to fit your needs

### TRU-R



PAGE 10 \*- Shape has a 6:12 pitch for proper water runoff All dimensions can be changed to fit your needs

PAgE 11









\*- Shape has a 6:12 pitch for proper water runoff All dimensions can be changed to fit your needs

### TRU-R





TF-24



TF-24A\*



\*- Shape has a 6:12 pitch for proper water runoff All dimensions can be changed to fit your needs

PAgE 12





TF-26



TF-26A\*



\*- Shape has a 6:12 pitch for proper water runoff All dimensions can be changed to fit your needs

PAgE 13

### TRU-R

TF-27



TF-28



TF-29

















TF-35



TF-36



TF-37



### TRU-R











### TRU-R

TF-42



TF-43



TF-44





TF-46



TF-47



**TF-48** 



**PS** TF-49



### TRU-R



TF-51



TF-52







### TRU-R

TF-54



TF-55



TF-56





















2101 Kenmore Avenue Buffalo, NY 14207 (716) 874-6474



www.thermalfoams.com