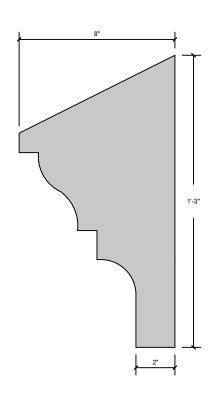

### TRU-R

PAGE 10 \*- Shape has a 6:12 pitch for proper water runoff All dimensions can be changed to fit your needs

PAgE 11

\*- Shape has a 6:12 pitch for proper water runoff All dimensions can be changed to fit your needs