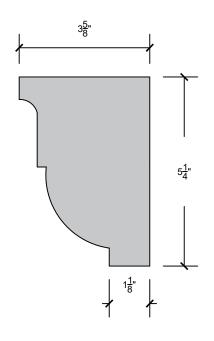

a 6:12 pitch for proper water runoff All dimensions can be changed to fit your needs

1<del>3</del>"

### TRU-R



TF-17A\*



TF-18



TF-18A\*



PAgE 9

\*- Shape has a 6:12 pitch for proper water runoff All dimensions can be changed to fit your needs

### TRU-R



PAGE 10 \*- Shape has a 6:12 pitch for proper water runoff All dimensions can be changed to fit your needs

PAgE 11









\*- Shape has a 6:12 pitch for proper water runoff All dimensions can be changed to fit your needs

### TRU-R





TF-24



TF-24A\*



\*- Shape has a 6:12 pitch for proper water runoff All dimensions can be changed to fit your needs

PAgE 12





TF-26



TF-26A\*



\*- Shape has a 6:12 pitch for proper water runoff All dimensions can be changed to fit your needs

PAgE 13

### TRU-R

TF-27



TF-28



TF-29

















TF-35



TF-36



TF-37



### TRU-R











### TRU-R

TF-42



TF-43



TF-44





TF-46



TF-47



**TF-48** 



**PS** TF-49



### TRU-R



TF-51



TF-52







### TRU-R

TF-54



TF-55



TF-56





















2101 Kenmore Avenue Buffalo, NY 14207 (716) 874-6474



www.thermalfoams.com