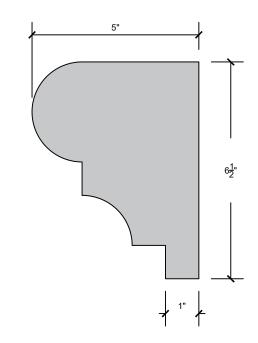

### TRU-R

TF-2A\*

\*- Shape has a 6:12 pitch for proper water runoff All dimensions can be changed to fit your needs

PAgE 1

TF-4

TF-4A\*

PAgE 2

\*- Shape has a 6:12 pitch for proper water runoff All dimensions can be changed to fit your needs