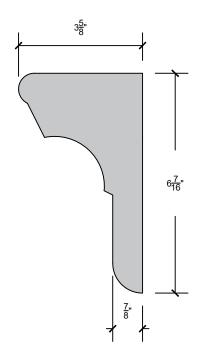

### TRU-R

TF-2A\*

\*- Shape has a 6:12 pitch for proper water runoff All dimensions can be changed to fit your needs

PAgE 1

TF-4

TF-4A\*

PAgE 2

\*- Shape has a 6:12 pitch for proper water runoff All dimensions can be changed to fit your needs