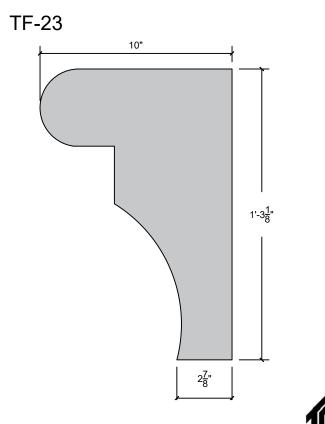

### TRU-R

PAGE 10 \*- Shape has a 6:12 pitch for proper water runoff All dimensions can be changed to fit your needs

PAgE 11

\*- Shape has a 6:12 pitch for proper water runoff All dimensions can be changed to fit your needs