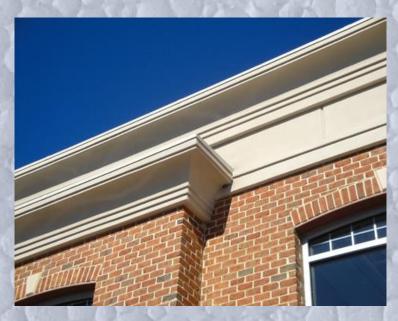

### TRU-R

TF-2A\*

\*- Shape has a 6:12 pitch for proper water runoff All dimensions can be changed to fit your needs

PAgE 1

TF-4

TF-4A\*

PAgE 2

\*- Shape has a 6:12 pitch for proper water runoff All dimensions can be changed to fit your needs