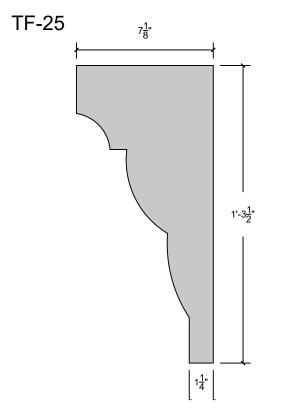

### TRU-R

PAGE 10 \*- Shape has a 6:12 pitch for proper water runoff All dimensions can be changed to fit your needs

PAgE 11

\*- Shape has a 6:12 pitch for proper water runoff All dimensions can be changed to fit your needs