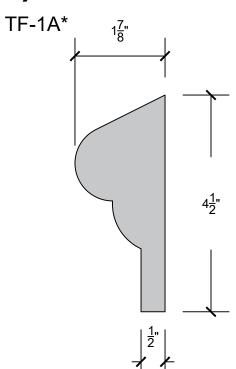

### TRU-R

TF-2A\*

\*- Shape has a 6:12 pitch for proper water runoff All dimensions can be changed to fit your needs

PAgE 1

TF-4

TF-4A\*

PAgE 2

\*- Shape has a 6:12 pitch for proper water runoff All dimensions can be changed to fit your needs