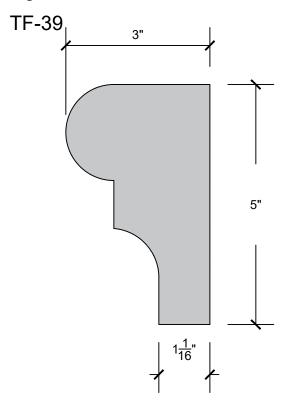

d to fit your needs

1<del>3</del>"

### TRU-R



TF-17A\*



TF-18



TF-18A\*



PAgE 9

\*- Shape has a 6:12 pitch for proper water runoff All dimensions can be changed to fit your needs

### TRU-R



PAGE 10 \*- Shape has a 6:12 pitch for proper water runoff All dimensions can be changed to fit your needs

PAgE 11









\*- Shape has a 6:12 pitch for proper water runoff All dimensions can be changed to fit your needs

### TRU-R





TF-24



TF-24A\*



\*- Shape has a 6:12 pitch for proper water runoff All dimensions can be changed to fit your needs

PAgE 12





TF-26



TF-26A\*



\*- Shape has a 6:12 pitch for proper water runoff All dimensions can be changed to fit your needs

PAgE 13

### TRU-R

TF-27



TF-28



TF-29

















TF-35



TF-36



TF-37



### TRU-R











### TRU-R

TF-42



TF-43



TF-44





TF-46



TF-47



**TF-48** 



**PS** TF-49



### TRU-R



TF-51



TF-52







### TRU-R

TF-54



TF-55



TF-56





















2101 Kenmore Avenue Buffalo, NY 14207 (716) 874-6474



www.thermalfoams.com