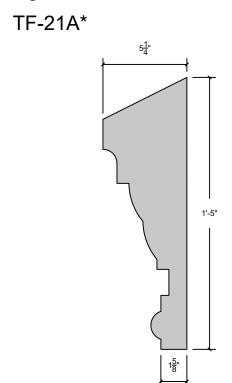

### TRU-R

PAGE 10 \*- Shape has a 6:12 pitch for proper water runoff All dimensions can be changed to fit your needs

PAgE 11

\*- Shape has a 6:12 pitch for proper water runoff All dimensions can be changed to fit your needs