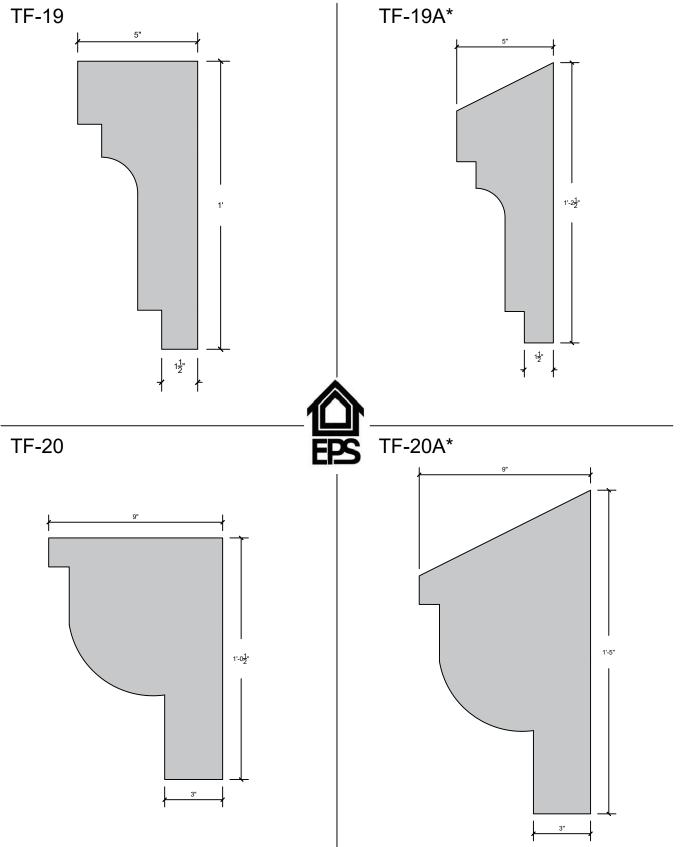

### TRU-R

TF-17A\*

TF-18

TF-18A\*

PAgE 9

\*- Shape has a 6:12 pitch for proper water runoff All dimensions can be changed to fit your needs