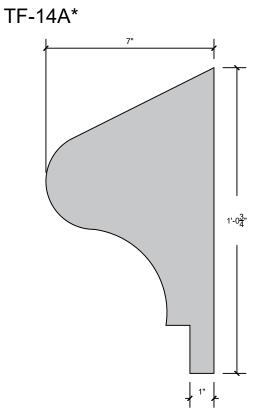

### TRU-R

PAGE 8 \*- Shape has a 6:12 pitch for proper water runoff All dimensions can be changed to fit your needs

1<del>3</del>"