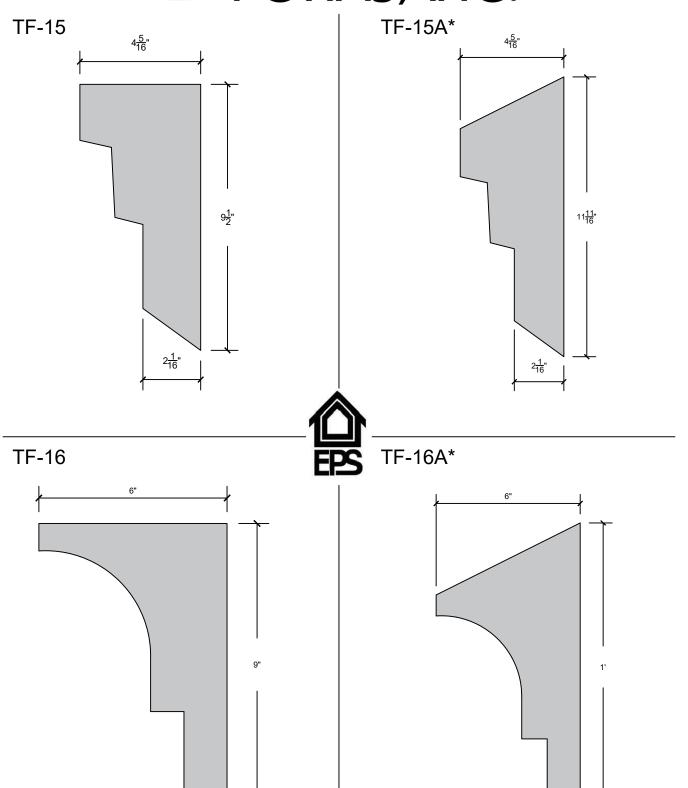

### TRU-R

TF-17A\*

TF-18

TF-18A\*

PAgE 9

\*- Shape has a 6:12 pitch for proper water runoff All dimensions can be changed to fit your needs