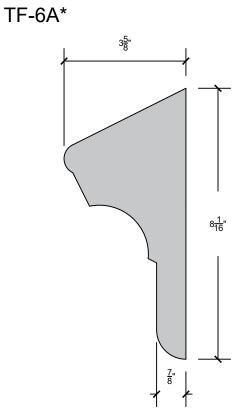

### TRU-R

TF-2A\*

\*- Shape has a 6:12 pitch for proper water runoff All dimensions can be changed to fit your needs

PAgE 1

TF-4

TF-4A\*

PAgE 2

\*- Shape has a 6:12 pitch for proper water runoff All dimensions can be changed to fit your needs