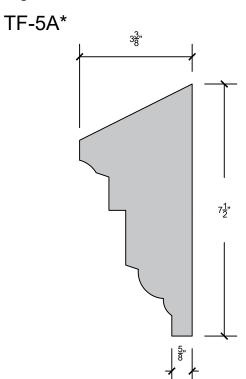

### TRU-R

PAGE 8 \*- Shape has a 6:12 pitch for proper water runoff All dimensions can be changed to fit your needs

1<del>3</del>"