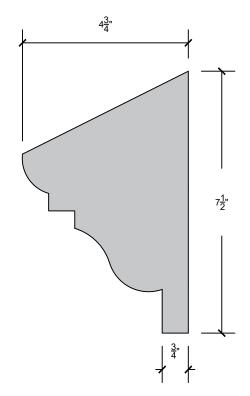

### TRU-R

TF-2A\*

\*- Shape has a 6:12 pitch for proper water runoff All dimensions can be changed to fit your needs

PAgE 1

TF-4

TF-4A\*

PAgE 2

\*- Shape has a 6:12 pitch for proper water runoff All dimensions can be changed to fit your needs