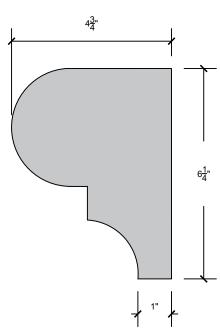

### TRU-R

\*- Shape has a 6:12 pitch for proper water runoff All dimensions can be changed to fit your needs

PAgE 3

TF-8

TF-8A\*

PAgE 4

\*- Shape has a 6:12 pitch for proper water runoff All dimensions can be changed to fit your needs