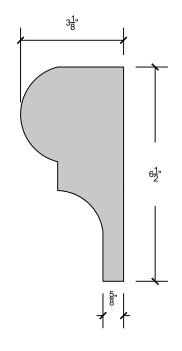

### TRU-R

TF-2A\*

\*- Shape has a 6:12 pitch for proper water runoff All dimensions can be changed to fit your needs

PAgE 1

TF-4

TF-4A\*

PAgE 2

\*- Shape has a 6:12 pitch for proper water runoff All dimensions can be changed to fit your needs