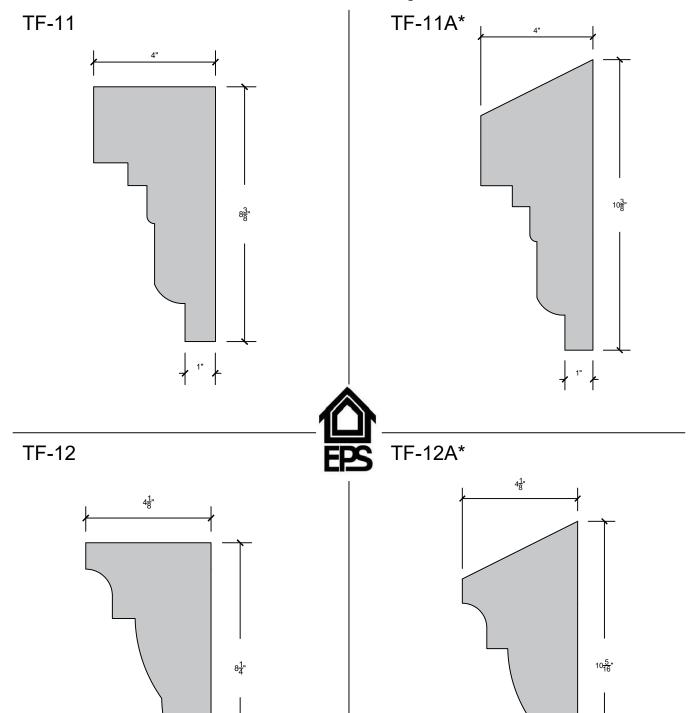

### TRU-R

PAgE 6

\*- Shape has a 6:12 pitch for proper water runoff All dimensions can be changed to fit your needs

PAgE 7

\*- Shape has a 6:12 pitch for proper water runoff All dimensions can be changed to fit your needs