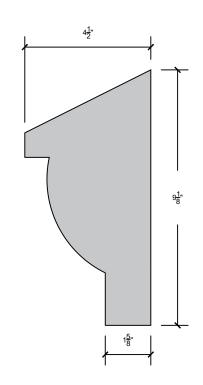

### TRU-R

\*- Shape has a 6:12 pitch for proper water runoff All dimensions can be changed to fit your needs

PAgE 3

TF-8

TF-8A\*

PAgE 4

\*- Shape has a 6:12 pitch for proper water runoff All dimensions can be changed to fit your needs