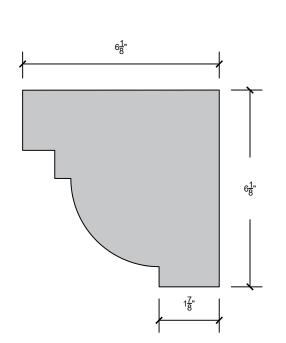

*



PAgE 9

\*- Shape has a 6:12 pitch for proper water runoff All dimensions can be changed to fit your needs

### TRU-R



PAGE 10 \*- Shape has a 6:12 pitch for proper water runoff All dimensions can be changed to fit your needs

PAgE 11









\*- Shape has a 6:12 pitch for proper water runoff All dimensions can be changed to fit your needs

### TRU-R





TF-24



TF-24A\*



\*- Shape has a 6:12 pitch for proper water runoff All dimensions can be changed to fit your needs

PAgE 12





TF-26



TF-26A\*



\*- Shape has a 6:12 pitch for proper water runoff All dimensions can be changed to fit your needs

PAgE 13

### TRU-R

TF-27



TF-28



TF-29

















TF-35



TF-36



TF-37



### TRU-R











### TRU-R

TF-42



TF-43



TF-44





TF-46



TF-47



**TF-48** 



**PS** TF-49



### TRU-R



TF-51



TF-52







### TRU-R

TF-54



TF-55



TF-56





















2101 Kenmore Avenue Buffalo, NY 14207 (716) 874-6474



www.thermalfoams.com