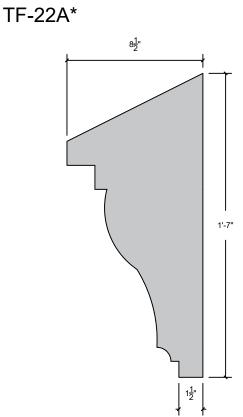

### TRU-R

PAGE 10 \*- Shape has a 6:12 pitch for proper water runoff All dimensions can be changed to fit your needs

PAgE 11

\*- Shape has a 6:12 pitch for proper water runoff All dimensions can be changed to fit your needs