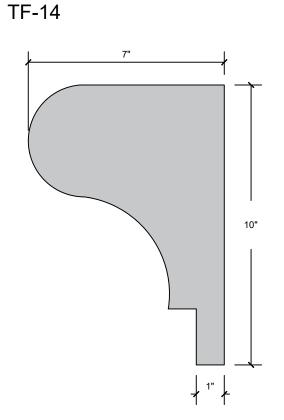

### TRU-R

PAGE 8 \*- Shape has a 6:12 pitch for proper water runoff All dimensions can be changed to fit your needs

1<del>3</del>"