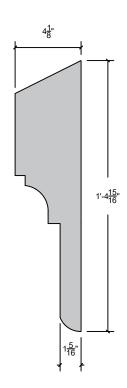

### TRU-R

PAGE 10 \*- Shape has a 6:12 pitch for proper water runoff All dimensions can be changed to fit your needs

PAgE 11

\*- Shape has a 6:12 pitch for proper water runoff All dimensions can be changed to fit your needs