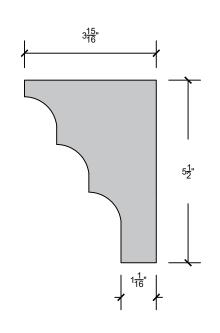

it your needs

1<del>3</del>"

### TRU-R



TF-17A\*



TF-18



TF-18A\*



PAgE 9

\*- Shape has a 6:12 pitch for proper water runoff All dimensions can be changed to fit your needs

### TRU-R



PAGE 10 \*- Shape has a 6:12 pitch for proper water runoff All dimensions can be changed to fit your needs

PAgE 11









\*- Shape has a 6:12 pitch for proper water runoff All dimensions can be changed to fit your needs

### TRU-R





TF-24



TF-24A\*



\*- Shape has a 6:12 pitch for proper water runoff All dimensions can be changed to fit your needs

PAgE 12





TF-26



TF-26A\*



\*- Shape has a 6:12 pitch for proper water runoff All dimensions can be changed to fit your needs

PAgE 13

### TRU-R

TF-27



TF-28



TF-29

















TF-35



TF-36



TF-37



### TRU-R











### TRU-R

TF-42



TF-43



TF-44





TF-46



TF-47



**TF-48** 



**PS** TF-49



### TRU-R



TF-51



TF-52







### TRU-R

TF-54



TF-55



TF-56





















2101 Kenmore Avenue Buffalo, NY 14207 (716) 874-6474



www.thermalfoams.com