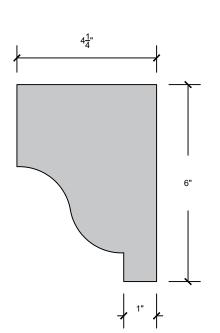

### TRU-R

TF-2A\*

\*- Shape has a 6:12 pitch for proper water runoff All dimensions can be changed to fit your needs

PAgE 1

TF-4

TF-4A\*

PAgE 2

\*- Shape has a 6:12 pitch for proper water runoff All dimensions can be changed to fit your needs