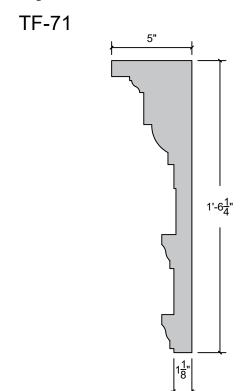

ur needs

### TRU-R



PAGE 10 \*- Shape has a 6:12 pitch for proper water runoff All dimensions can be changed to fit your needs

PAgE 11









\*- Shape has a 6:12 pitch for proper water runoff All dimensions can be changed to fit your needs

### TRU-R





TF-24



TF-24A\*



\*- Shape has a 6:12 pitch for proper water runoff All dimensions can be changed to fit your needs

PAgE 12





TF-26



TF-26A\*



\*- Shape has a 6:12 pitch for proper water runoff All dimensions can be changed to fit your needs

PAgE 13

### TRU-R

TF-27



TF-28



TF-29

















TF-35



TF-36



TF-37



### TRU-R











### TRU-R

TF-42



TF-43



TF-44





TF-46



TF-47



**TF-48** 



**PS** TF-49



### TRU-R



TF-51



TF-52







### TRU-R

TF-54



TF-55



TF-56





















2101 Kenmore Avenue Buffalo, NY 14207 (716) 874-6474



www.thermalfoams.com