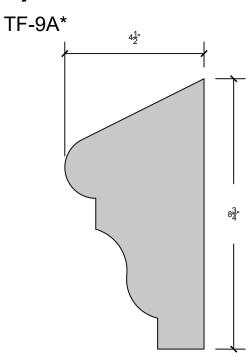

### TRU-R

\*- Shape has a 6:12 pitch for proper water runoff All dimensions can be changed to fit your needs

PAgE 3

TF-8

TF-8A\*

PAgE 4

\*- Shape has a 6:12 pitch for proper water runoff All dimensions can be changed to fit your needs