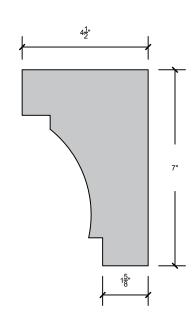

### TRU-R

PAgE 6

\*- Shape has a 6:12 pitch for proper water runoff All dimensions can be changed to fit your needs

PAgE 7

\*- Shape has a 6:12 pitch for proper water runoff All dimensions can be changed to fit your needs