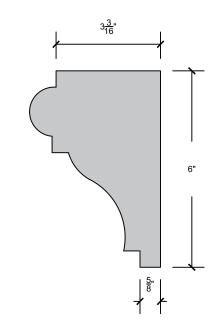

-18



TF-18A\*



PAgE 9

\*- Shape has a 6:12 pitch for proper water runoff All dimensions can be changed to fit your needs

### TRU-R



PAGE 10 \*- Shape has a 6:12 pitch for proper water runoff All dimensions can be changed to fit your needs

PAgE 11









\*- Shape has a 6:12 pitch for proper water runoff All dimensions can be changed to fit your needs

### TRU-R





TF-24



TF-24A\*



\*- Shape has a 6:12 pitch for proper water runoff All dimensions can be changed to fit your needs

PAgE 12





TF-26



TF-26A\*



\*- Shape has a 6:12 pitch for proper water runoff All dimensions can be changed to fit your needs

PAgE 13

### TRU-R

TF-27



TF-28



TF-29

















TF-35



TF-36



TF-37



### TRU-R











### TRU-R

TF-42



TF-43



TF-44





TF-46



TF-47



**TF-48** 



**PS** TF-49



### TRU-R



TF-51



TF-52







### TRU-R

TF-54



TF-55



TF-56





















2101 Kenmore Avenue Buffalo, NY 14207 (716) 874-6474



www.thermalfoams.com