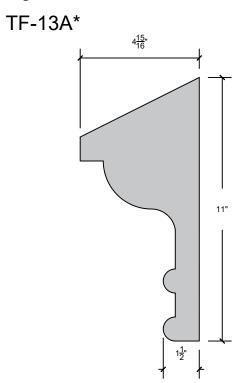

### TRU-R

PAGE 8 \*- Shape has a 6:12 pitch for proper water runoff All dimensions can be changed to fit your needs

1<del>3</del>"