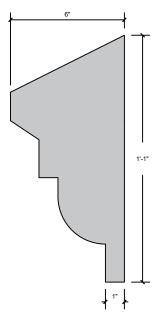

### TRU-R

TF-17A\*

TF-18

TF-18A\*

PAgE 9

\*- Shape has a 6:12 pitch for proper water runoff All dimensions can be changed to fit your needs