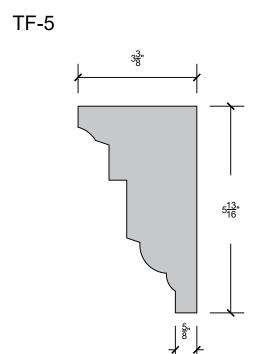

### TRU-R

PAGE 8 \*- Shape has a 6:12 pitch for proper water runoff All dimensions can be changed to fit your needs

1<del>3</del>"