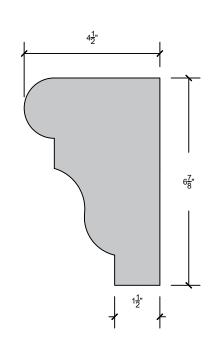

### TRU-R

\*- Shape has a 6:12 pitch for proper water runoff All dimensions can be changed to fit your needs

PAgE 3

TF-8

TF-8A\*

PAgE 4

\*- Shape has a 6:12 pitch for proper water runoff All dimensions can be changed to fit your needs