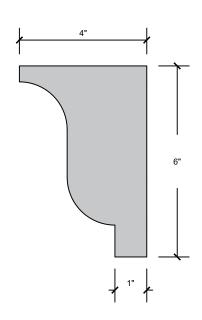

### TRU-R

\*- Shape has a 6:12 pitch for proper water runoff All dimensions can be changed to fit your needs

PAgE 3

TF-8

TF-8A\*

PAgE 4

\*- Shape has a 6:12 pitch for proper water runoff All dimensions can be changed to fit your needs