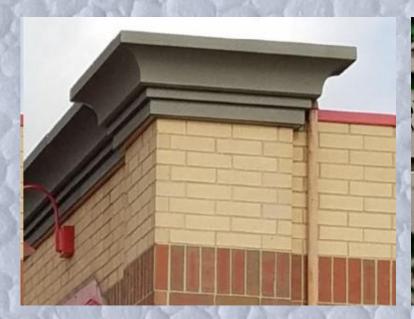

### TRU-R

\*- Shape has a 6:12 pitch for proper water runoff All dimensions can be changed to fit your needs

PAgE 3

TF-8

TF-8A\*

PAgE 4

\*- Shape has a 6:12 pitch for proper water runoff All dimensions can be changed to fit your needs