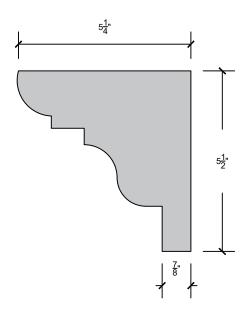

>3</del>"

### TRU-R



TF-17A\*



TF-18



TF-18A\*



PAgE 9

\*- Shape has a 6:12 pitch for proper water runoff All dimensions can be changed to fit your needs

### TRU-R



PAGE 10 \*- Shape has a 6:12 pitch for proper water runoff All dimensions can be changed to fit your needs

PAgE 11









\*- Shape has a 6:12 pitch for proper water runoff All dimensions can be changed to fit your needs

### TRU-R





TF-24



TF-24A\*



\*- Shape has a 6:12 pitch for proper water runoff All dimensions can be changed to fit your needs

PAgE 12





TF-26



TF-26A\*



\*- Shape has a 6:12 pitch for proper water runoff All dimensions can be changed to fit your needs

PAgE 13

### TRU-R

TF-27



TF-28



TF-29

















TF-35



TF-36



TF-37



### TRU-R











### TRU-R

TF-42



TF-43



TF-44





TF-46



TF-47



**TF-48** 



**PS** TF-49



### TRU-R



TF-51



TF-52







### TRU-R

TF-54



TF-55



TF-56





















2101 Kenmore Avenue Buffalo, NY 14207 (716) 874-6474



www.thermalfoams.com