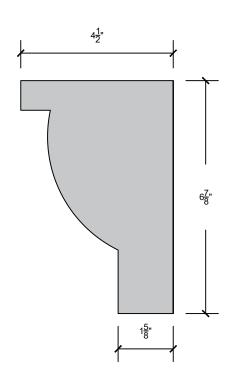

### TRU-R

\*- Shape has a 6:12 pitch for proper water runoff All dimensions can be changed to fit your needs

PAgE 3

TF-8

TF-8A\*

PAgE 4

\*- Shape has a 6:12 pitch for proper water runoff All dimensions can be changed to fit your needs