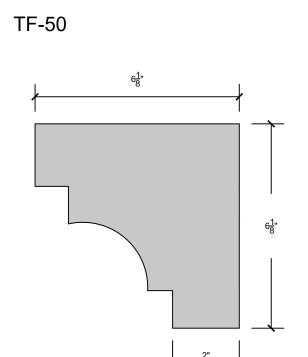

6:12 pitch for proper water runoff All dimensions can be changed to fit your needs

### TRU-R



PAGE 10 \*- Shape has a 6:12 pitch for proper water runoff All dimensions can be changed to fit your needs

PAgE 11









\*- Shape has a 6:12 pitch for proper water runoff All dimensions can be changed to fit your needs

### TRU-R





TF-24



TF-24A\*



\*- Shape has a 6:12 pitch for proper water runoff All dimensions can be changed to fit your needs

PAgE 12





TF-26



TF-26A\*



\*- Shape has a 6:12 pitch for proper water runoff All dimensions can be changed to fit your needs

PAgE 13

### TRU-R

TF-27



TF-28



TF-29

















TF-35



TF-36



TF-37



### TRU-R











### TRU-R

TF-42



TF-43



TF-44





TF-46



TF-47



**TF-48** 



**PS** TF-49



### TRU-R



TF-51



TF-52







### TRU-R

TF-54



TF-55



TF-56





















2101 Kenmore Avenue Buffalo, NY 14207 (716) 874-6474



www.thermalfoams.com