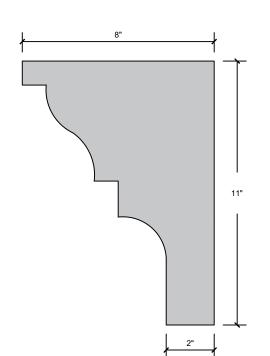

### TRU-R

PAGE 10 \*- Shape has a 6:12 pitch for proper water runoff All dimensions can be changed to fit your needs

PAgE 11

\*- Shape has a 6:12 pitch for proper water runoff All dimensions can be changed to fit your needs