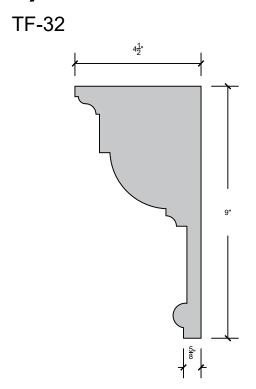

r proper water runoff All dimensions can be changed to fit your needs

1<del>3</del>"

### TRU-R



TF-17A\*



TF-18



TF-18A\*



PAgE 9

\*- Shape has a 6:12 pitch for proper water runoff All dimensions can be changed to fit your needs

### TRU-R



PAGE 10 \*- Shape has a 6:12 pitch for proper water runoff All dimensions can be changed to fit your needs

PAgE 11









\*- Shape has a 6:12 pitch for proper water runoff All dimensions can be changed to fit your needs

### TRU-R





TF-24



TF-24A\*



\*- Shape has a 6:12 pitch for proper water runoff All dimensions can be changed to fit your needs

PAgE 12





TF-26



TF-26A\*



\*- Shape has a 6:12 pitch for proper water runoff All dimensions can be changed to fit your needs

PAgE 13

### TRU-R

TF-27



TF-28



TF-29

















TF-35



TF-36



TF-37



### TRU-R











### TRU-R

TF-42



TF-43



TF-44





TF-46



TF-47



**TF-48** 



**PS** TF-49



### TRU-R



TF-51



TF-52







### TRU-R

TF-54



TF-55



TF-56





















2101 Kenmore Avenue Buffalo, NY 14207 (716) 874-6474



www.thermalfoams.com