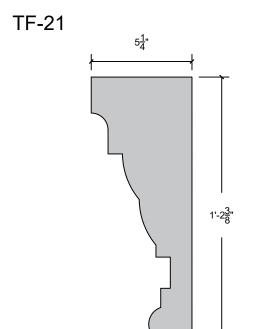

### TRU-R

PAGE 10 \*- Shape has a 6:12 pitch for proper water runoff All dimensions can be changed to fit your needs

PAgE 11

\*- Shape has a 6:12 pitch for proper water runoff All dimensions can be changed to fit your needs