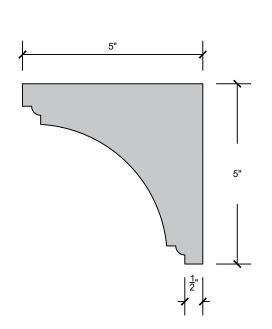

fit your needs

1<del>3</del>"

### TRU-R



TF-17A\*



TF-18



TF-18A\*



PAgE 9

\*- Shape has a 6:12 pitch for proper water runoff All dimensions can be changed to fit your needs

### TRU-R



PAGE 10 \*- Shape has a 6:12 pitch for proper water runoff All dimensions can be changed to fit your needs

PAgE 11









\*- Shape has a 6:12 pitch for proper water runoff All dimensions can be changed to fit your needs

### TRU-R





TF-24



TF-24A\*



\*- Shape has a 6:12 pitch for proper water runoff All dimensions can be changed to fit your needs

PAgE 12





TF-26



TF-26A\*



\*- Shape has a 6:12 pitch for proper water runoff All dimensions can be changed to fit your needs

PAgE 13

### TRU-R

TF-27



TF-28



TF-29

















TF-35



TF-36



TF-37



### TRU-R











### TRU-R

TF-42



TF-43



TF-44





TF-46



TF-47



**TF-48** 



**PS** TF-49



### TRU-R



TF-51



TF-52







### TRU-R

TF-54



TF-55



TF-56





















2101 Kenmore Avenue Buffalo, NY 14207 (716) 874-6474



www.thermalfoams.com