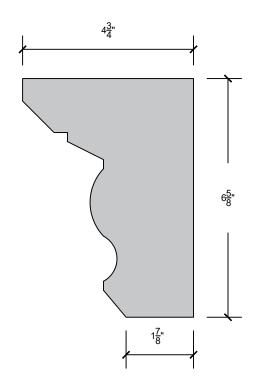

tch for proper water runoff All dimensions can be changed to fit your needs

1<del>3</del>"

### TRU-R



TF-17A\*



TF-18



TF-18A\*



PAgE 9

\*- Shape has a 6:12 pitch for proper water runoff All dimensions can be changed to fit your needs

### TRU-R



PAGE 10 \*- Shape has a 6:12 pitch for proper water runoff All dimensions can be changed to fit your needs

PAgE 11









\*- Shape has a 6:12 pitch for proper water runoff All dimensions can be changed to fit your needs

### TRU-R





TF-24



TF-24A\*



\*- Shape has a 6:12 pitch for proper water runoff All dimensions can be changed to fit your needs

PAgE 12





TF-26



TF-26A\*



\*- Shape has a 6:12 pitch for proper water runoff All dimensions can be changed to fit your needs

PAgE 13

### TRU-R

TF-27



TF-28



TF-29

















TF-35



TF-36



TF-37



### TRU-R











### TRU-R

TF-42



TF-43



TF-44





TF-46



TF-47



**TF-48** 



**PS** TF-49



### TRU-R



TF-51



TF-52







### TRU-R

TF-54



TF-55



TF-56





















2101 Kenmore Avenue Buffalo, NY 14207 (716) 874-6474



www.thermalfoams.com