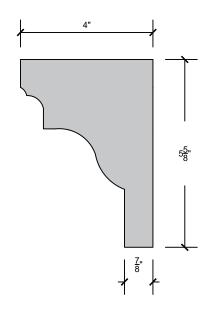

### TRU-R

TF-2A\*

\*- Shape has a 6:12 pitch for proper water runoff All dimensions can be changed to fit your needs

PAgE 1

TF-4

TF-4A\*

PAgE 2

\*- Shape has a 6:12 pitch for proper water runoff All dimensions can be changed to fit your needs