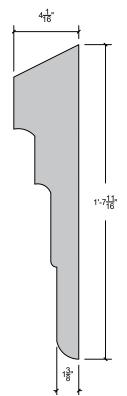

### TRU-R

TF-24

TF-24A\*

\*- Shape has a 6:12 pitch for proper water runoff All dimensions can be changed to fit your needs

PAgE 12

TF-26

TF-26A\*

\*- Shape has a 6:12 pitch for proper water runoff All dimensions can be changed to fit your needs