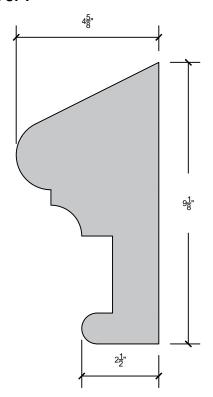

### TRU-R

\*- Shape has a 6:12 pitch for proper water runoff All dimensions can be changed to fit your needs

PAgE 3

TF-8

TF-8A\*

PAgE 4

\*- Shape has a 6:12 pitch for proper water runoff All dimensions can be changed to fit your needs