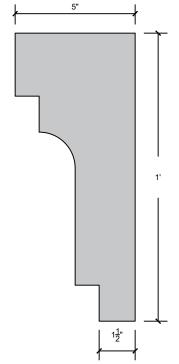

oper water runoff All dimensions can be changed to fit your needs

1<del>3</del>"

### TRU-R



TF-17A\*



TF-18



TF-18A\*



PAgE 9

\*- Shape has a 6:12 pitch for proper water runoff All dimensions can be changed to fit your needs

### TRU-R



PAGE 10 \*- Shape has a 6:12 pitch for proper water runoff All dimensions can be changed to fit your needs

PAgE 11









\*- Shape has a 6:12 pitch for proper water runoff All dimensions can be changed to fit your needs

### TRU-R





TF-24



TF-24A\*



\*- Shape has a 6:12 pitch for proper water runoff All dimensions can be changed to fit your needs

PAgE 12





TF-26



TF-26A\*



\*- Shape has a 6:12 pitch for proper water runoff All dimensions can be changed to fit your needs

PAgE 13

### TRU-R

TF-27



TF-28



TF-29

















TF-35



TF-36



TF-37



### TRU-R











### TRU-R

TF-42



TF-43



TF-44





TF-46



TF-47



**TF-48** 



**PS** TF-49



### TRU-R



TF-51



TF-52







### TRU-R

TF-54



TF-55



TF-56





















2101 Kenmore Avenue Buffalo, NY 14207 (716) 874-6474



www.thermalfoams.com