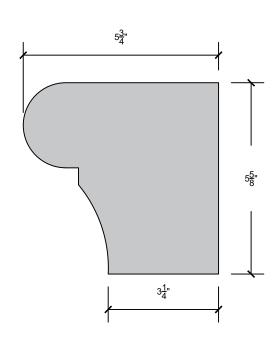

### TRU-R

TF-2A\*

\*- Shape has a 6:12 pitch for proper water runoff All dimensions can be changed to fit your needs

PAgE 1

TF-4

TF-4A\*

PAgE 2

\*- Shape has a 6:12 pitch for proper water runoff All dimensions can be changed to fit your needs