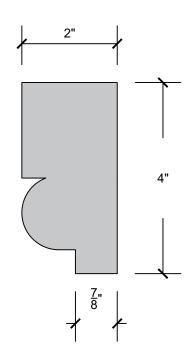

### TRU-R

TF-24

TF-24A\*

\*- Shape has a 6:12 pitch for proper water runoff All dimensions can be changed to fit your needs

PAgE 12

TF-26

TF-26A\*

\*- Shape has a 6:12 pitch for proper water runoff All dimensions can be changed to fit your needs