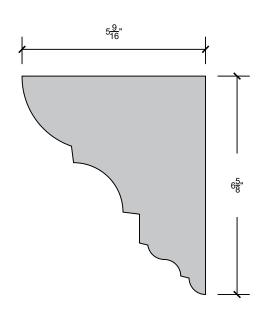

TF-10

TF-10A\*

PAgE 5

\*- Shape has a 6:12 pitch for proper water runoff All dimensions can be changed to fit your needs