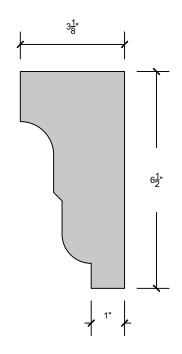

### TRU-R

TF-2A\*

\*- Shape has a 6:12 pitch for proper water runoff All dimensions can be changed to fit your needs

PAgE 1

TF-4

TF-4A\*

PAgE 2

\*- Shape has a 6:12 pitch for proper water runoff All dimensions can be changed to fit your needs