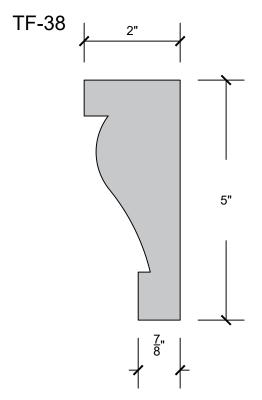

ged to fit your needs

1<del>3</del>"

### TRU-R



TF-17A\*



TF-18



TF-18A\*



PAgE 9

\*- Shape has a 6:12 pitch for proper water runoff All dimensions can be changed to fit your needs

### TRU-R



PAGE 10 \*- Shape has a 6:12 pitch for proper water runoff All dimensions can be changed to fit your needs

PAgE 11









\*- Shape has a 6:12 pitch for proper water runoff All dimensions can be changed to fit your needs

### TRU-R





TF-24



TF-24A\*



\*- Shape has a 6:12 pitch for proper water runoff All dimensions can be changed to fit your needs

PAgE 12





TF-26



TF-26A\*



\*- Shape has a 6:12 pitch for proper water runoff All dimensions can be changed to fit your needs

PAgE 13

### TRU-R

TF-27



TF-28



TF-29

















TF-35



TF-36



TF-37



### TRU-R











### TRU-R

TF-42



TF-43



TF-44





TF-46



TF-47



**TF-48** 



**PS** TF-49



### TRU-R



TF-51



TF-52







### TRU-R

TF-54



TF-55



TF-56





















2101 Kenmore Avenue Buffalo, NY 14207 (716) 874-6474



www.thermalfoams.com