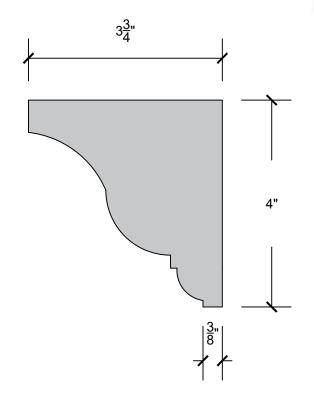

dimensions can be changed to fit your needs

1<del>3</del>"

### TRU-R



TF-17A\*



TF-18



TF-18A\*



PAgE 9

\*- Shape has a 6:12 pitch for proper water runoff All dimensions can be changed to fit your needs

### TRU-R



PAGE 10 \*- Shape has a 6:12 pitch for proper water runoff All dimensions can be changed to fit your needs

PAgE 11









\*- Shape has a 6:12 pitch for proper water runoff All dimensions can be changed to fit your needs

### TRU-R





TF-24



TF-24A\*



\*- Shape has a 6:12 pitch for proper water runoff All dimensions can be changed to fit your needs

PAgE 12





TF-26



TF-26A\*



\*- Shape has a 6:12 pitch for proper water runoff All dimensions can be changed to fit your needs

PAgE 13

### TRU-R

TF-27



TF-28



TF-29

















TF-35



TF-36



TF-37



### TRU-R











### TRU-R

TF-42



TF-43



TF-44





TF-46



TF-47



**TF-48** 



**PS** TF-49



### TRU-R



TF-51



TF-52







### TRU-R

TF-54



TF-55



TF-56





















2101 Kenmore Avenue Buffalo, NY 14207 (716) 874-6474



www.thermalfoams.com