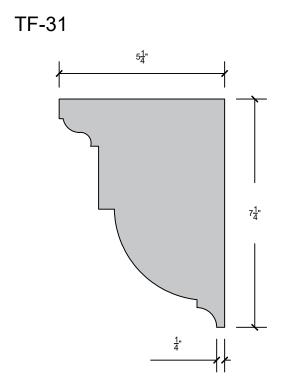

for proper water runoff All dimensions can be changed to fit your needs

1<del>3</del>"

### TRU-R



TF-17A\*



TF-18



TF-18A\*



PAgE 9

\*- Shape has a 6:12 pitch for proper water runoff All dimensions can be changed to fit your needs

### TRU-R



PAGE 10 \*- Shape has a 6:12 pitch for proper water runoff All dimensions can be changed to fit your needs

PAgE 11









\*- Shape has a 6:12 pitch for proper water runoff All dimensions can be changed to fit your needs

### TRU-R





TF-24



TF-24A\*



\*- Shape has a 6:12 pitch for proper water runoff All dimensions can be changed to fit your needs

PAgE 12





TF-26



TF-26A\*



\*- Shape has a 6:12 pitch for proper water runoff All dimensions can be changed to fit your needs

PAgE 13

### TRU-R

TF-27



TF-28



TF-29

















TF-35



TF-36



TF-37



### TRU-R











### TRU-R

TF-42



TF-43



TF-44





TF-46



TF-47



**TF-48** 



**PS** TF-49



### TRU-R



TF-51



TF-52







### TRU-R

TF-54



TF-55



TF-56





















2101 Kenmore Avenue Buffalo, NY 14207 (716) 874-6474



www.thermalfoams.com