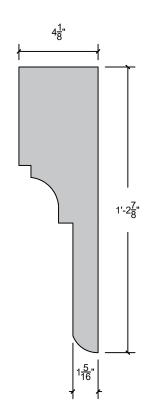

### TRU-R

PAGE 10 \*- Shape has a 6:12 pitch for proper water runoff All dimensions can be changed to fit your needs

PAgE 11

\*- Shape has a 6:12 pitch for proper water runoff All dimensions can be changed to fit your needs