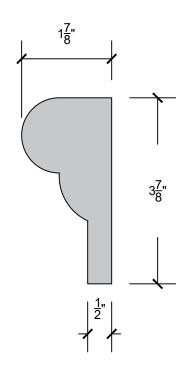

### TRU-R

TF-2A\*

\*- Shape has a 6:12 pitch for proper water runoff All dimensions can be changed to fit your needs

PAgE 1

TF-4

TF-4A\*

PAgE 2

\*- Shape has a 6:12 pitch for proper water runoff All dimensions can be changed to fit your needs