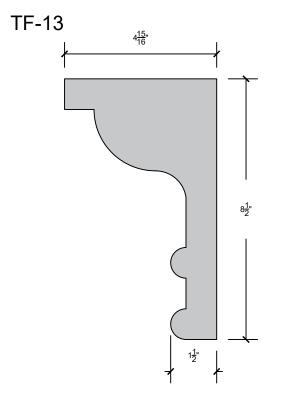

### TRU-R

PAGE 8 \*- Shape has a 6:12 pitch for proper water runoff All dimensions can be changed to fit your needs

1<del>3</del>"