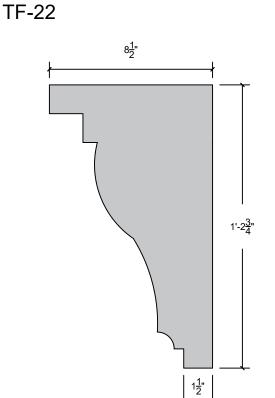

### TRU-R

PAGE 10 \*- Shape has a 6:12 pitch for proper water runoff All dimensions can be changed to fit your needs

PAgE 11

\*- Shape has a 6:12 pitch for proper water runoff All dimensions can be changed to fit your needs