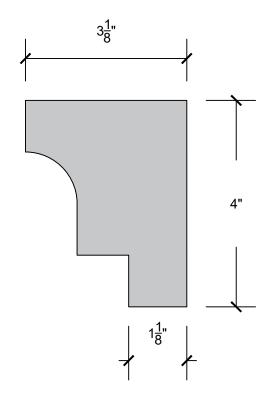

s can be changed to fit your needs

1<del>3</del>"

### TRU-R



TF-17A\*



TF-18



TF-18A\*



PAgE 9

\*- Shape has a 6:12 pitch for proper water runoff All dimensions can be changed to fit your needs

### TRU-R



PAGE 10 \*- Shape has a 6:12 pitch for proper water runoff All dimensions can be changed to fit your needs

PAgE 11









\*- Shape has a 6:12 pitch for proper water runoff All dimensions can be changed to fit your needs

### TRU-R





TF-24



TF-24A\*



\*- Shape has a 6:12 pitch for proper water runoff All dimensions can be changed to fit your needs

PAgE 12





TF-26



TF-26A\*



\*- Shape has a 6:12 pitch for proper water runoff All dimensions can be changed to fit your needs

PAgE 13

### TRU-R

TF-27



TF-28



TF-29

















TF-35



TF-36



TF-37



### TRU-R











### TRU-R

TF-42



TF-43



TF-44





TF-46



TF-47



**TF-48** 



**PS** TF-49



### TRU-R



TF-51



TF-52







### TRU-R

TF-54



TF-55



TF-56





















2101 Kenmore Avenue Buffalo, NY 14207 (716) 874-6474



www.thermalfoams.com