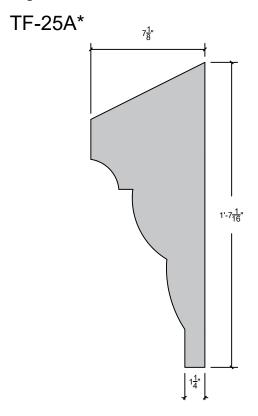

### TRU-R

TF-24

TF-24A\*

\*- Shape has a 6:12 pitch for proper water runoff All dimensions can be changed to fit your needs

PAgE 12

TF-26

TF-26A\*

\*- Shape has a 6:12 pitch for proper water runoff All dimensions can be changed to fit your needs