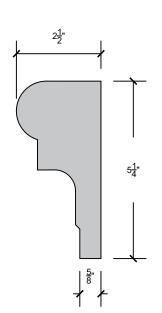

### TRU-R

PAgE 6

\*- Shape has a 6:12 pitch for proper water runoff All dimensions can be changed to fit your needs

PAgE 7

\*- Shape has a 6:12 pitch for proper water runoff All dimensions can be changed to fit your needs