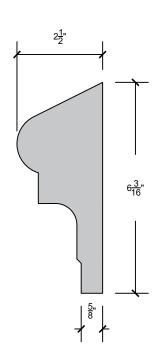

### TRU-R

PAgE 6

\*- Shape has a 6:12 pitch for proper water runoff All dimensions can be changed to fit your needs

PAgE 7

\*- Shape has a 6:12 pitch for proper water runoff All dimensions can be changed to fit your needs