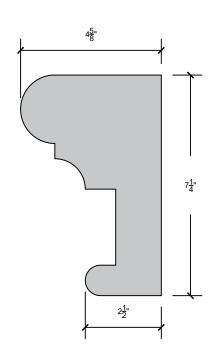

### TRU-R

\*- Shape has a 6:12 pitch for proper water runoff All dimensions can be changed to fit your needs

PAgE 3

TF-8

TF-8A\*

PAgE 4

\*- Shape has a 6:12 pitch for proper water runoff All dimensions can be changed to fit your needs