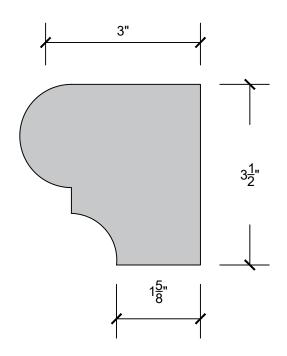

noff All dimensions can be changed to fit your needs

1<del>3</del>"

### TRU-R



TF-17A\*



TF-18



TF-18A\*



PAgE 9

\*- Shape has a 6:12 pitch for proper water runoff All dimensions can be changed to fit your needs

### TRU-R



PAGE 10 \*- Shape has a 6:12 pitch for proper water runoff All dimensions can be changed to fit your needs

PAgE 11









\*- Shape has a 6:12 pitch for proper water runoff All dimensions can be changed to fit your needs

### TRU-R





TF-24



TF-24A\*



\*- Shape has a 6:12 pitch for proper water runoff All dimensions can be changed to fit your needs

PAgE 12





TF-26



TF-26A\*



\*- Shape has a 6:12 pitch for proper water runoff All dimensions can be changed to fit your needs

PAgE 13

### TRU-R

TF-27



TF-28



TF-29

















TF-35



TF-36



TF-37



### TRU-R











### TRU-R

TF-42



TF-43



TF-44





TF-46



TF-47



**TF-48** 



**PS** TF-49



### TRU-R



TF-51



TF-52







### TRU-R

TF-54



TF-55



TF-56





















2101 Kenmore Avenue Buffalo, NY 14207 (716) 874-6474



www.thermalfoams.com